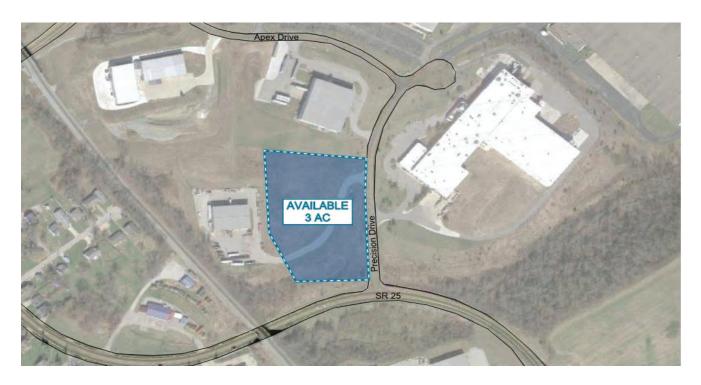

# Precision Drive

Precision Drive Walton, Kentucky 41094

Three acres available situated on Dixie Highway, with great traffic exposure. Seconds from I-75, minutes to I-71.

# Property

3 Acres Available Seconds from I-75, Minutes from I-71 I-1 Industrial One

## **Details**

Can Handle Up To 16,500 SF Of New Construction Will Build-to-Suit