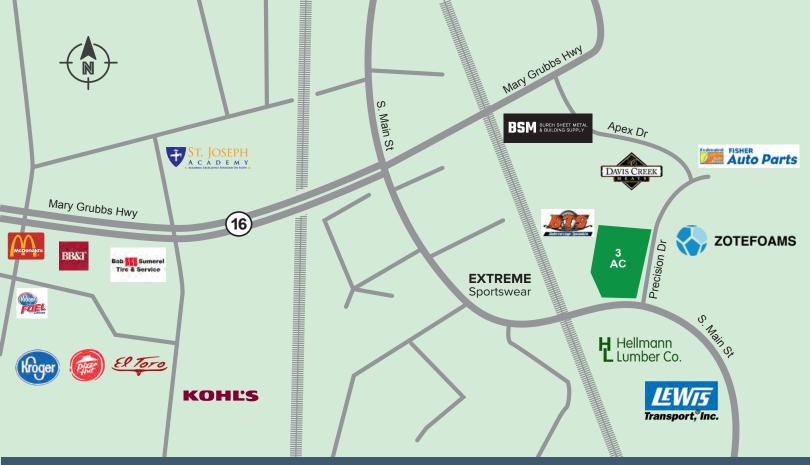

# Precision Drive

Precision Drive Walton, Kentucky 41094

Three acres available situated on Dixie Highway, with great traffic exposure. Seconds from I-75, minutes to I-71.

# Property

3 Acres Available Seconds from I-75, Minutes from I-71 I-1 Industrial One

# Highlights

Taps & Utilities In Place Concrete Pad Ready Diverse & Affordable Labor Availability