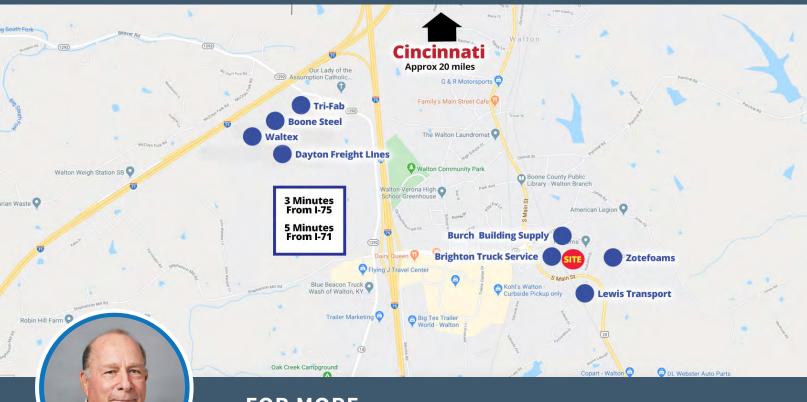

# Precision Drive

Precision Drive Walton, Kentucky 41094

Three acres available situated on Dixie Highway, with great traffic exposure. Seconds from I-75, minutes to I-71.

# Property

3 Acres Available Seconds from I-75, Minutes from I-71 I-1 Industrial One

# Highlights

Taps & Utilities In Place Concrete Pad Ready Diverse & Affordable Labor Availability