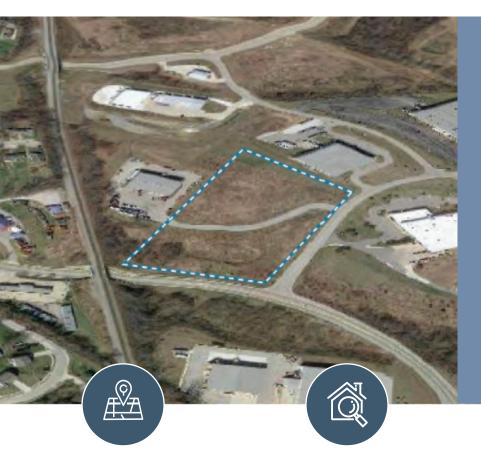

# Precision Drive

Precision Drive Walton, Kentucky 41094

Three acres available situated on Dixie Highway, with great traffic exposure. Seconds from I-75, minutes to I-71.

# Property

3 Acres Available Seconds from I-75, Minutes from I-71 I-1 Industrial One