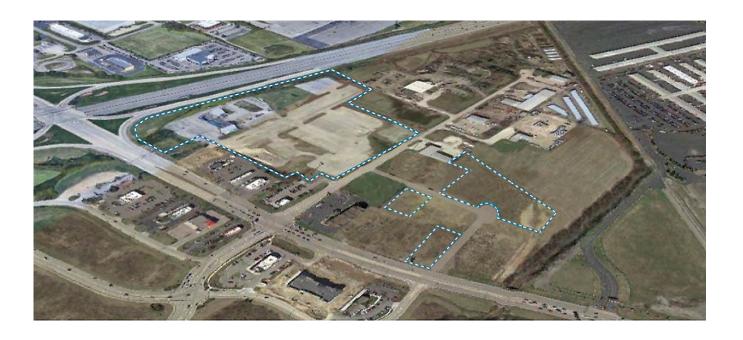

# LAND AVAILABLE Monroe Center

Corner of SR 63 and Senate Drive Monroe, Ohio 45050

Prime location with excellent visibility along SR 63 at I-75. Just seconds away from Cincinnati Premium Outlets, Traders World and Miami Valley Gaming.

## Property

Four parcels available: 20.2 ac, 3.1 ac .85 ac & .8 ac 147,595 Vehicles per Day Great highway visibility