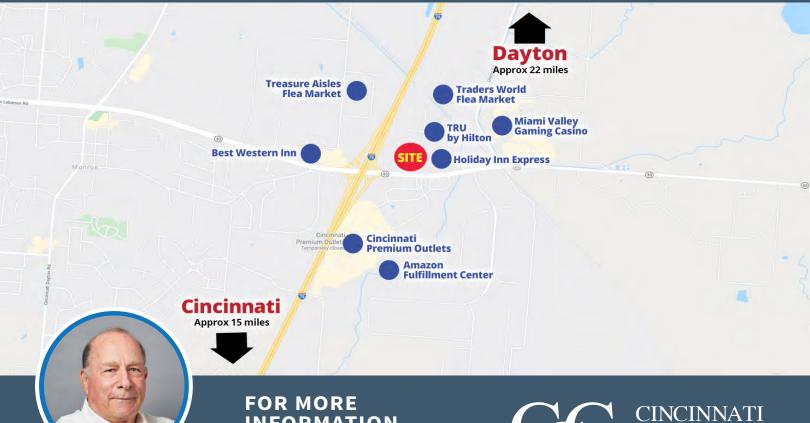

# LAND AVAILABLE Monroe Center

Corner of SR 63 and Senate Drive Monroe, Ohio 45050

Prime location with excellent visibility along SR 63 at I-75. Just seconds away from Cincinnati Premium Outlets, Traders World and Miami Valley Gaming.