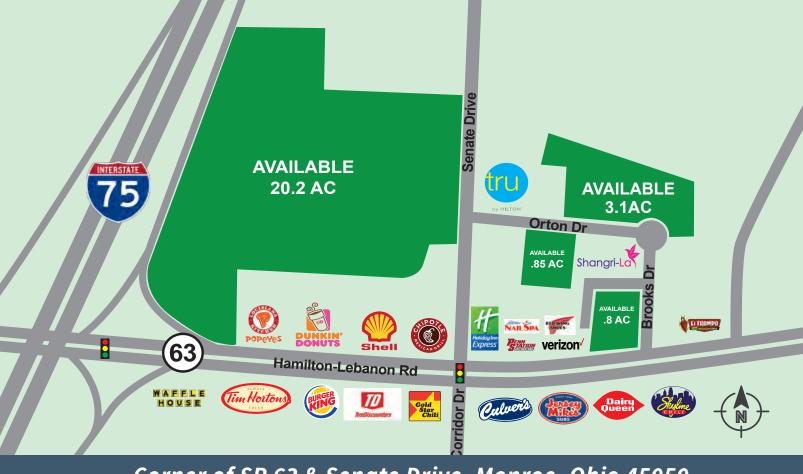

# LAND AVAILABLE Monroe Center

Corner of SR 63 and Senate Drive Monroe, Ohio 45050

Prime location with excellent visibility along SR 63 at I-75. Just seconds away from Cincinnati Premium Outlets, Traders World and Miami Valley Gaming.

## Property

Four parcels available: 20.2 ac, 3.1 ac .85 ac & .8 ac 147,595 Vehicles per Day Great highway visibility

#### Corner of SR 63 & Senate Drive, Monroe, Ohio 45050

John Westheimer

President Cincinnati Commercial Contracting **INFORMATION** CONTACT

O: 513.561.6633 x103 M: 513.535.4562 jwestheimer@cincigroup.com