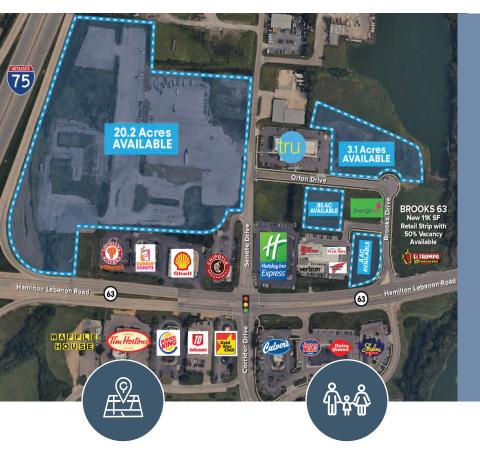

# LAND AVAILABLE Monroe Center

Corner of SR 63 and Senate Drive Monroe, Ohio 45050

Prime location with excellent visibility along SR 63 at I-75. Just seconds away from Cincinnati Premium Outlets, Traders World and Miami Valley Gaming.

## Property

Four parcels available: 20.2 ac, 3.1 ac .85 ac & .8 ac 147,595 Vehicles per Day Great highway visibility