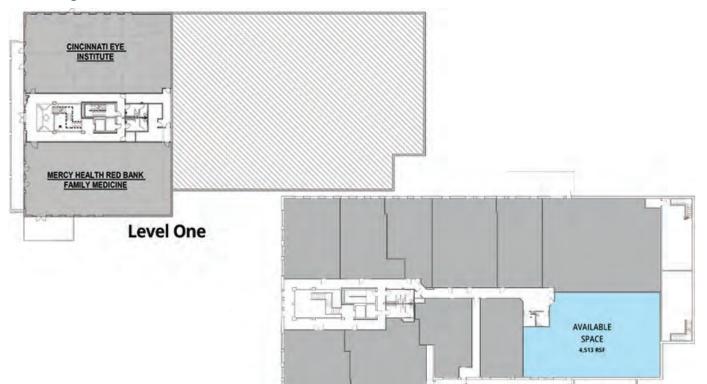

# OFFICE SPACE Available for Lease **Red Bank** Center Junction 4,513 SF Available

#### Average Income

Level Two

\$62,256 within 1 mile \$86,408 within 3 miles \$80,926 within 5 miles

4,513 SF Office Space Available • 4760 Red Bank Expressway, Cincinnati

FOR MORE INFORMATION CONTACT

สสิตป