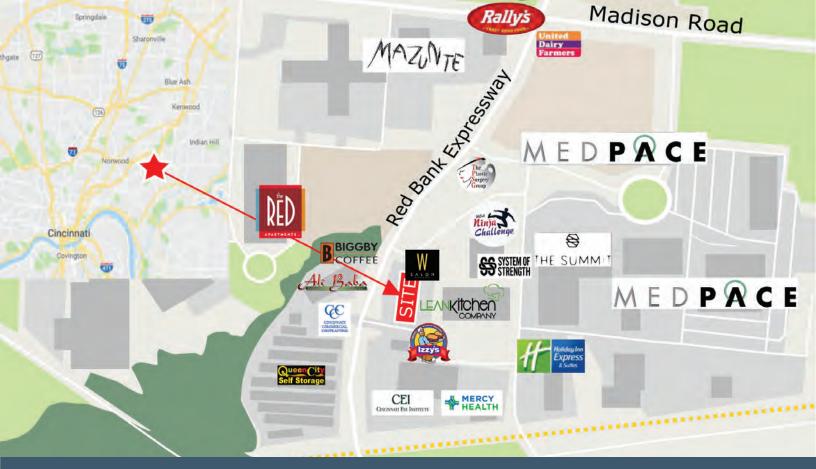

#### 4760 Red Bank Expressway Cincinnati, Ohio 45227

Located just minutes from 1-71 on the fast growing Red Bank corridor. Situated near MedPace, Holiday Inn Express and the Summit Hotel.

SITE LOCAT

PHONE: 1.513.561.6633 FAX: 1.513.561.3554 Online at www.cccontracting.com