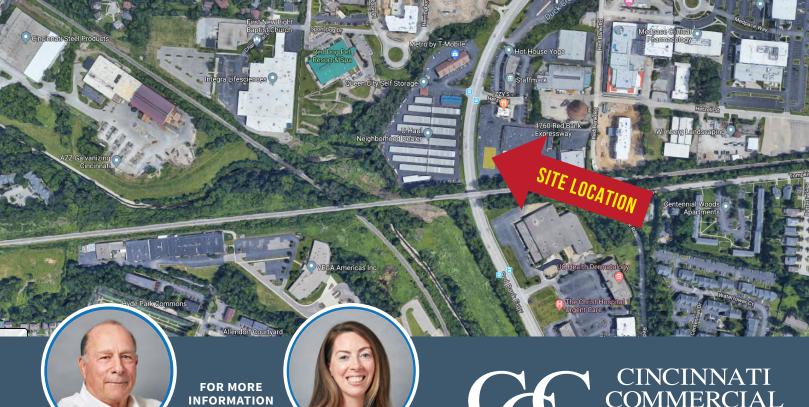

## **Property**

2,000 - 5,000 RSF Available 38,000+ Vehicles per Day Growing Red Bank Corridor

## Average Income

just minutes from I-71, along the growing

Red Bank corridor. Situated next to

\$90,694 within 1 mile \$116,010 within 3 miles \$106,966 within 5 miles

2,000-5,000 SF Retail Space Available • 4760 Red Bank Expressway, Cincinnati