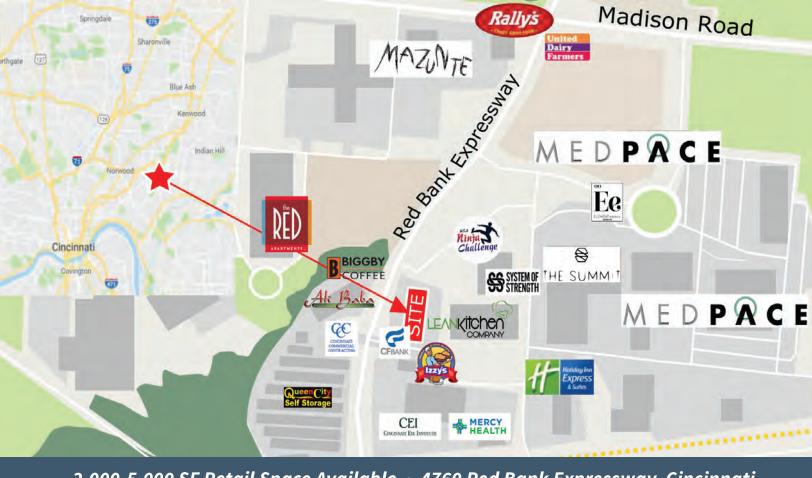

## MedPace, the new Summit Hotel and Holiday Inn Express.

## Average Income

just minutes from I-71, along the growing

Red Bank corridor. Situated next to

\$90,694 within 1 mile \$116,010 within 3 miles \$106,966 within 5 miles

2,000-5,000 SF Retail Space Available • 4760 Red Bank Expressway, Cincinnati