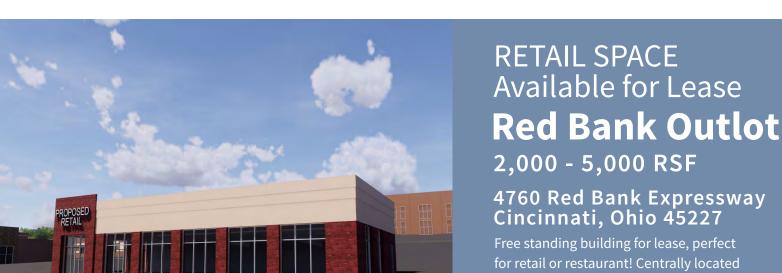

## **Property**

2,000 - 5,000 RSF Available 38,000+ Vehicles per Day Growing Red Bank Corridor

## Average Income

just minutes from I-71, along the growing

Red Bank corridor. Situated next to

\$90,694 within 1 mile \$116,010 within 3 miles \$106,966 within 5 miles

2,000-5,000 SF Retail Space Available • 4760 Red Bank Expressway, Cincinnati