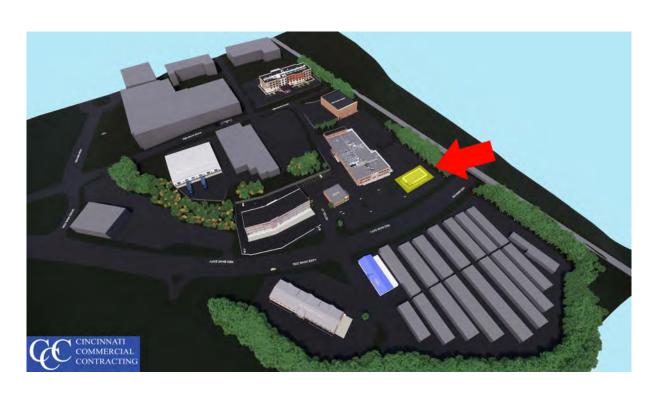

## **Property**

2,000 - 5,000 RSF Available 38,000+ Vehicles per Day Growing Red Bank Corridor

## Average Income

just minutes from I-71, along the growing

Red Bank corridor. Situated next to

\$90,694 within 1 mile \$116,010 within 3 miles \$106,966 within 5 miles

2,000-5,000 SF Retail Space Available • 4760 Red Bank Expressway, Cincinnati