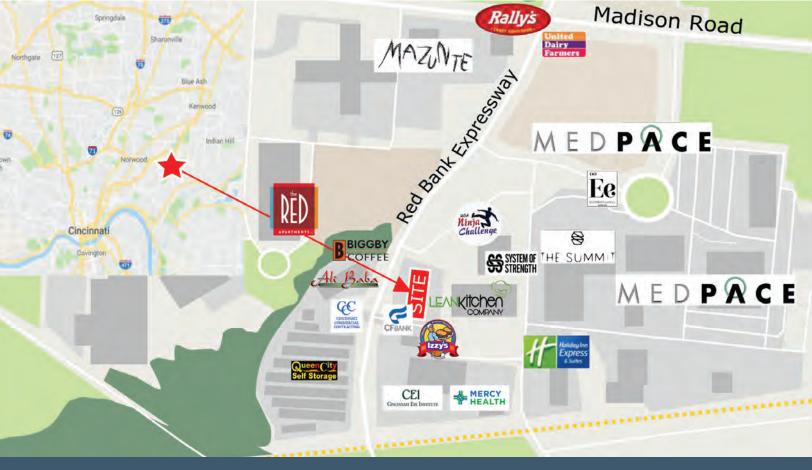

## RETAIL SPACE Red Bank Plaza

4785 Red Bank Expressway Cincinnati, Ohio 45227

Located just minutes from 1-71 on the fast growing Red Bank corridor. Situated near MedPace, Holiday Inn Express and the Summit Hotel.