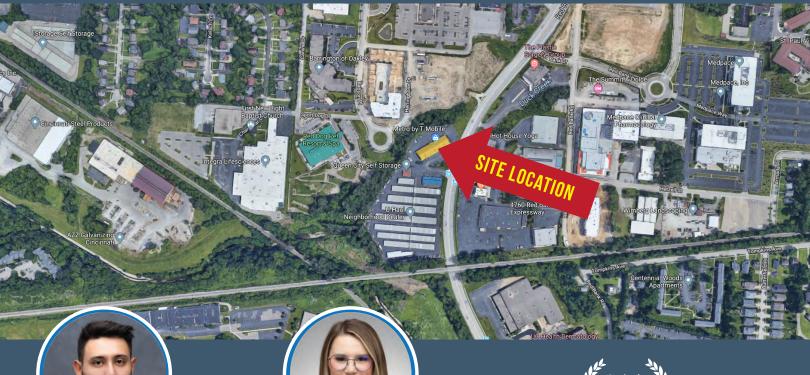

## RETAIL SPACE Red Bank Plaza

4785 Red Bank Expressway Cincinnati, Ohio 45227

Located just minutes from 1-71 on the fast growing Red Bank corridor. Situated near MedPace, Holiday Inn Express and the Summit Hotel.