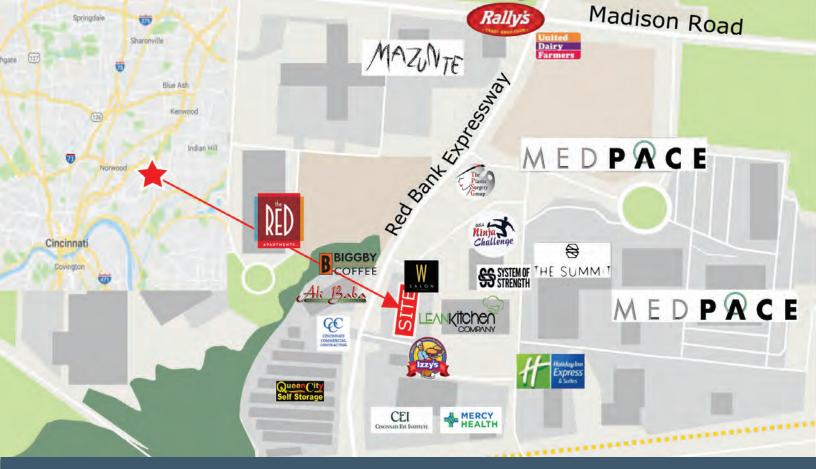

## warehouse space **Red Bank Warehouse**

4721 Red Bank Expressway Cincinnati, Ohio 45227

Located just minutes from 1-71 on the fast growing Red Bank corridor. Situated near MedPace, Holiday Inn Express and the new Summit Hotel.

## Property

Warehouse Space 38,000+ Vehicles per Day Growing Red Bank Corridor