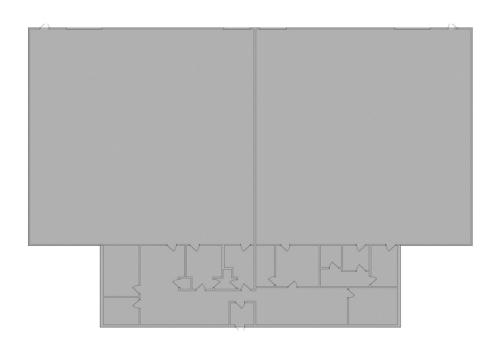

## **Building Specs**

9' x 9' Dock Door 12' x 14' Drive-in Door Clear Height 20'