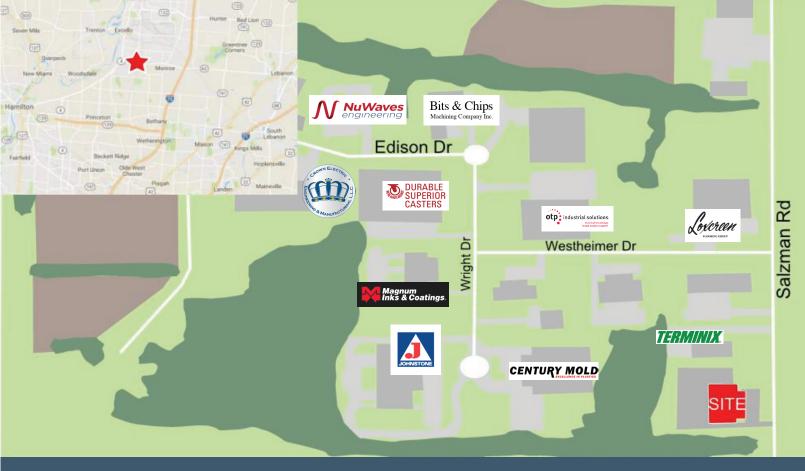

## Demographics (5 mile)

Total Population 92,115 Average Income \$76,558 2,456 Businesses

4495 Salzman Road, Middletown, Ohio 45044

John Westheimer
CCC President