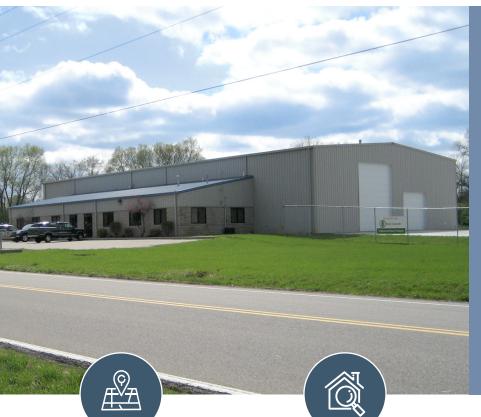

OFFICE/WAREHOUSE SPACE

## **Salzman Road**

4495 Salzman Road Middletown, Ohio 45044

Conveniently located just 4 miles from I-75!

Office/Warehouse Space Ample Parking Only 4 miles from I-75