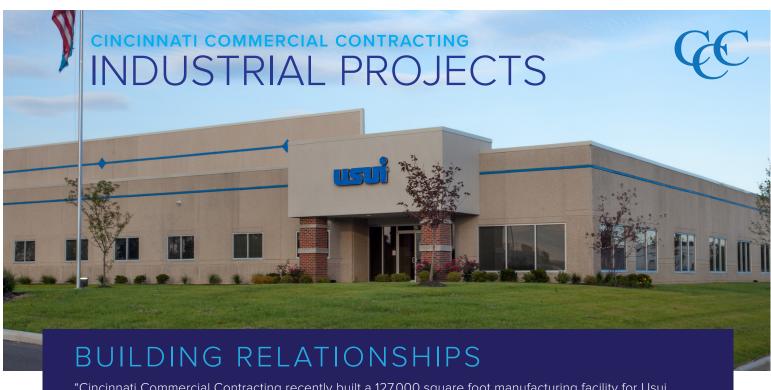

"Cincinnati Commercial Contracting recently built a 127,000 square foot manufacturing facility for Usui International Corporation. In order to meet some of our customer requirements, we needed to install some manufacturing equipment before the building was 100% completed, therefore making the schedule very tight. I cannot say enough about the work that the CCC team did to meet our schedule, allowing us to meet our customer schedule and requirements."