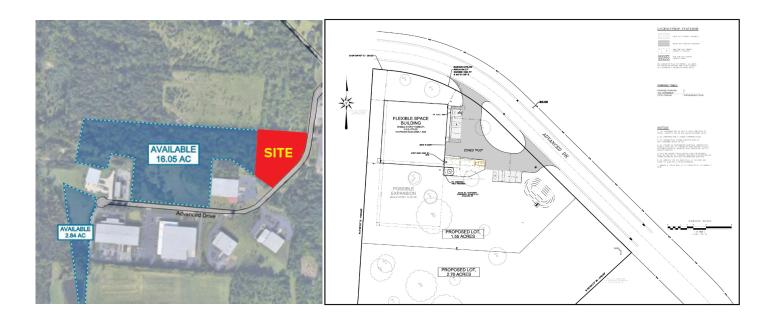

## Build to Suit/Spec FOR SALE OR LEASE **Advanced Drive** Springboro, Ohio 45066

Beautiful Park-like Setting with Mature Trees

SALE PRICE: \$915,000 LEASE RATE: \$8.95 PSF NNN

## Property

10,000 +/- SF Expandable to 20,000 +/- SF 1.55 +/- Acres

Explandable to 4.25 Acres Up to 15 Year 100% Tax Abatement Available

## Details

Under Construction, Finished Winter 2020 Industrial Zoning Lease or Buy