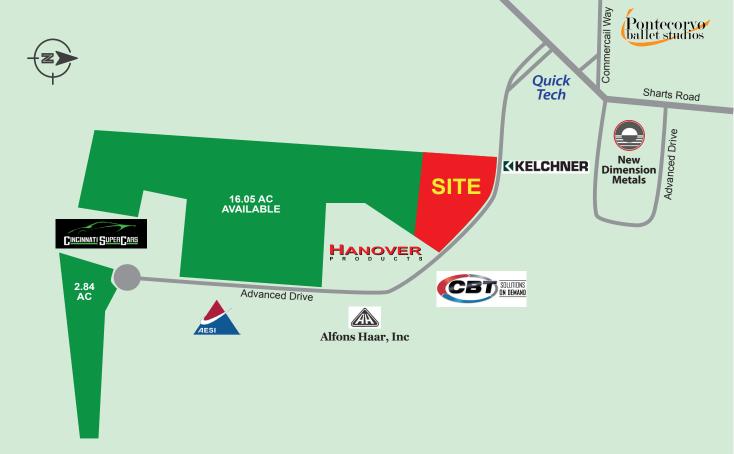

## Build to Suit/Spec FOR SALE OR LEASE **Advanced Drive** Springboro, Ohio 45066

Beautiful Park-like Setting with Mature Trees

SALE PRICE: \$915,000 LEASE RATE: \$8.95 PSF NNN

## Highlights

ĺΠÌ

Only Half of a Mile From I-75 Average Income \$98,054 within 1 Mile

Total Population 89,217 within 5 Miles

Advanced Drive, Springboro, Ohio