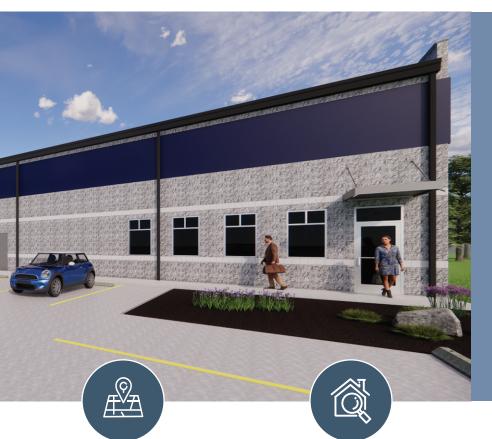

New Building FOR SALE OR LEASE

# Advanced Drive

Springboro, Ohio 45066

New Building on 3.5 Acres. Ground Breaking November 2021, Anticipated Completion May 2022.

### **Property**

20,000 SF Divisible Into 10,000 SF Units

3.55 Acres

Up to 15 Year 100% Tax Abatement Available

#### **Details**

Industrial Zoning Lease or Buy

Sale Price: \$2,000,000\* Lease Rate: \$10.00 PSF NNN\*

\* Subject to material and labor availability