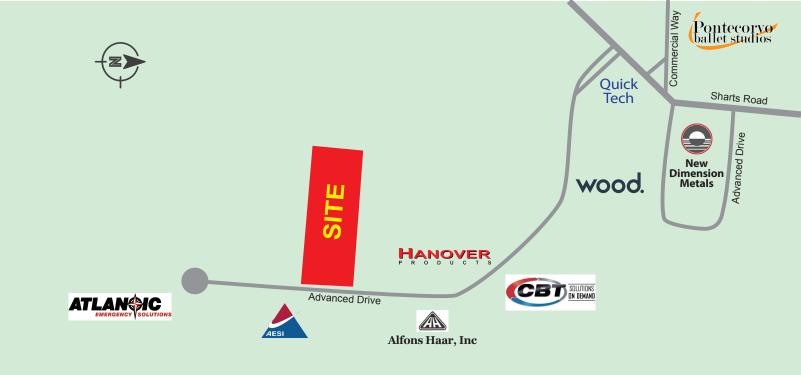

## Highlights

Only Half of a Mile From I-75 Average Income \$98,054 within 1 Mile

Total Population 89,217 within 5 Miles