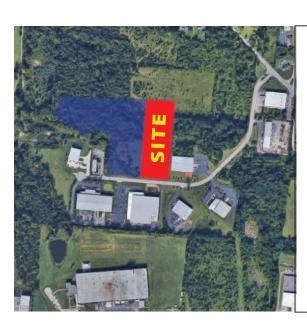

# Advanced Drive

Springboro, Ohio 45066

New Building on 3.5 Acres. Ground Breaking November 2021, Anticipated Completion May 2022.

## Highlights

Only Half of a Mile From I-75 Average Income \$98,054 within 1 Mile

Total Population 89,217 within 5 Miles