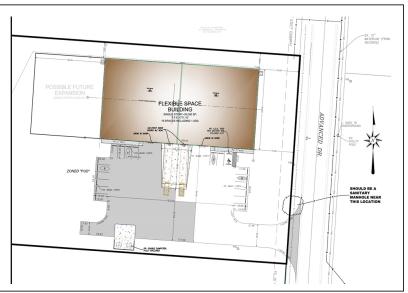

### **Property**

20,000 SF Divisible Into 10,000 SF Units

3.55 Acres

Up to 15 Year 100% Tax Abatement Available

#### **Details**

Industrial Zoning Lease or Buy

Sale Price: \$2,000,000\* Lease Rate: \$10.00 PSF NNN\*

\* Subject to material and labor availability