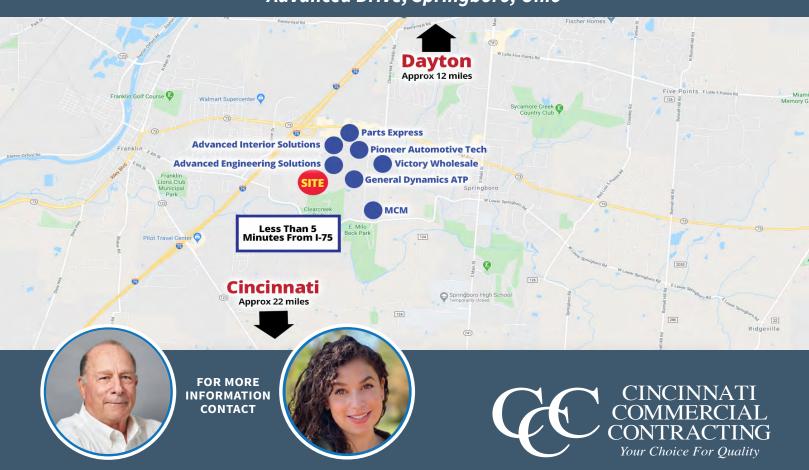

## Advanced Drive

Springboro, Ohio 45066

New 20,000 SF (divisible) Building Ground Breaking: Spring 2022 Anticipated Completion: Fall 2022

6.72 acres

**Property** 

20,000 SF Divisible Into 10,000 SF Units

Up to 15 Year 100% Tax Abatement Available Industrial Zoning Lease or Buy

## Highlights

Only Half of a Mile From I-75 Average Income \$98,054 within 1 Mile

Total Population 89,217 within 5 Miles

## Advanced Drive, Springboro, Ohio

John Westheimer

CCC President 513.561.6633 x103 jwestheimer@cincigroup.com Amy Westheimer

Director of Sales 513.403.6642 awestheimer@cincigroup.com

PHONE: 1.513.561.6633 FAX: 1.513.561.3554 Online at www.cccontracting.com