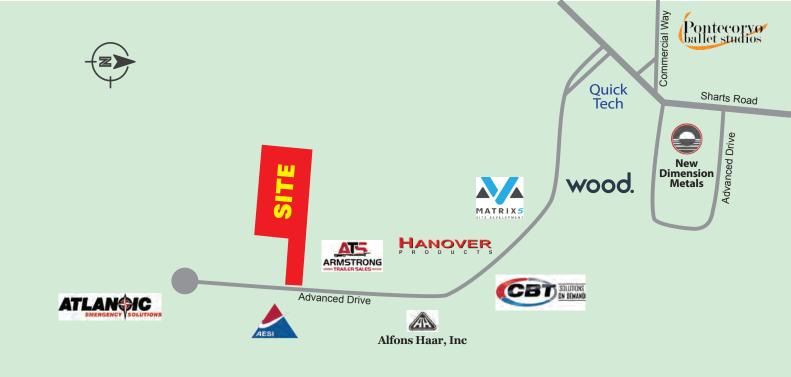

## Highlights

Only Half of a Mile From I-75 Average Income \$98,054 within 1 Mile

Total Population 89,217 within 5 Miles