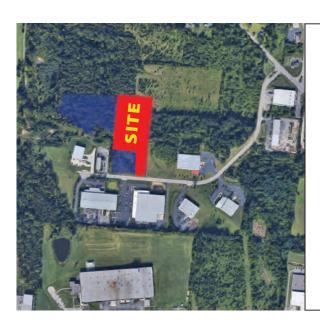

## Advanced Drive

Springboro, Ohio 45066

New 20,000 SF (divisible) Building Ground Breaking: Spring 2022 Anticipated Completion: Fall 2022

6.72 acres

**Property** 

20,000 SF Divisible Into 10,000 SF Units

Up to 15 Year 100% Tax Abatement Available Industrial Zoning Lease or Buy

## Highlights

Only Half of a Mile From I-75 Average Income \$98,054 within 1 Mile

Total Population 89,217 within 5 Miles