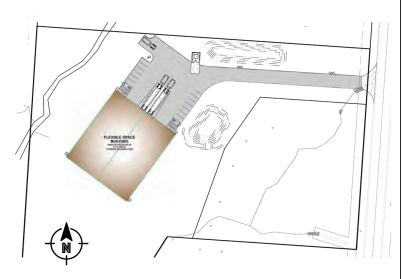

## Advanced Drive

Springboro, Ohio 45066

New 20,000 SF (divisible) Building Ground Breaking: Spring 2022 Anticipated Completion: Fall 2022

6.72 acres

**Property** 

20,000 SF Divisible Into 10,000 SF Units

Up to 15 Year 100% Tax Abatement Available Industrial Zoning Lease or Buy