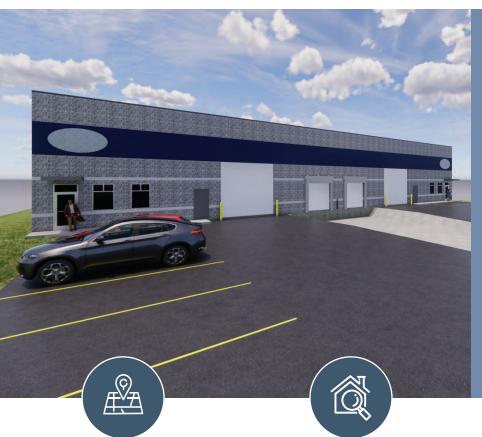

New Building FOR SALE OR LEASE

## Advanced Drive

Springboro, Ohio 45066

New 20,000 SF (divisible) Building Ground Breaking: Spring 2022 Anticipated Completion: Fall 2022

6.72 acres

**Property** 

20,000 SF Divisible Into 10,000 SF Units

Up to 15 Year 100% Tax Abatement Available Industrial Zoning Lease or Buy

Sale Price: 3,085,800\* Lease Rate: Negotiable\*

\* Subject to material and labor availability