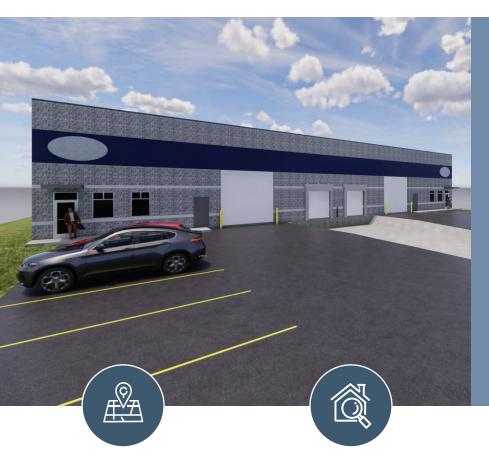

# Advanced Drive

Springboro, Ohio 45066

New 20,000 SF (divisible) Building Ground Breaking: Spring 2022 Anticipated Completion: Fall 2022

### Property

6.72 acres

20,000 SF Divisible Into 10,000 SF Units

Up to 15 Year 100% Tax Abatement Available

#### **Details**

Industrial Zoning

Lease or Buy

Sale Price: 3,085,800\* Lease Rate: Negotiable\*

\* Subject to material and labor availability