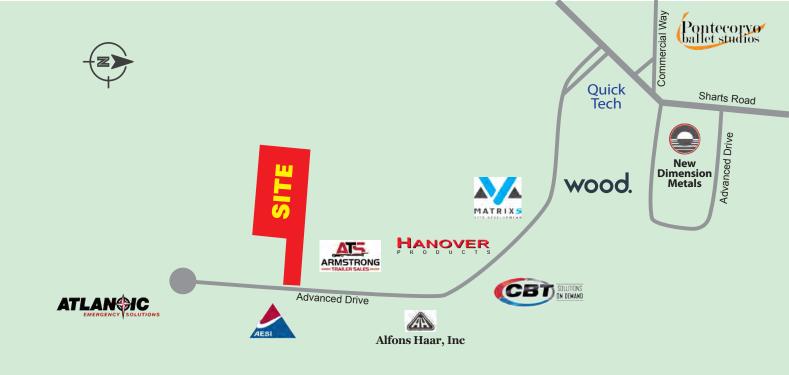

# Advanced Drive

Springboro, Ohio 45066

New 20,000 SF (divisible) Building Ground Breaking: Spring 2022 Anticipated Completion: Fall 2022

## Highlights

Only Half of a Mile From I-75 Average Income \$98,054

Total Population 89,217

within 5 Miles

within 1 Mile