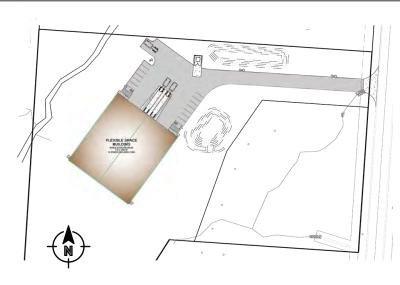

### Property

6.72 acres

20,000 SF Divisible Into 10,000 SF Units

Up to 15 Year 100% Tax Abatement Available

#### **Details**

Industrial Zoning

Lease or Buy

Sale Price: 3,085,800\* Lease Rate: Negotiable\*

\* Subject to material and labor availability