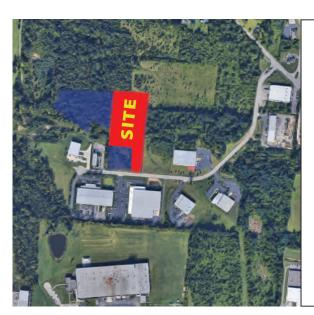

# Advanced Drive

Springboro, Ohio 45066

New 20,000 SF (divisible) Building Ground Breaking: Spring 2022 Anticipated Completion: Fall 2022

### Property

6.72 acres

20,000 SF Divisible Into 10,000 SF Units

Up to 15 Year 100% Tax Abatement Available