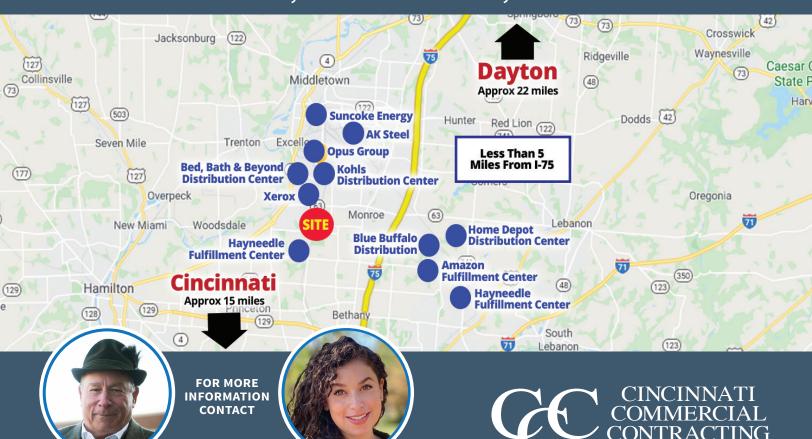

#### **Property**

10,000 +/- SF 3.55 +/- Acres Great Access to Serve

Great Access to Serve Both Dayton & Cincinnati Markets

## Highlights

New Construction, finished Summer 2021 Zoned Industrial L-1 4 Miles From I-75