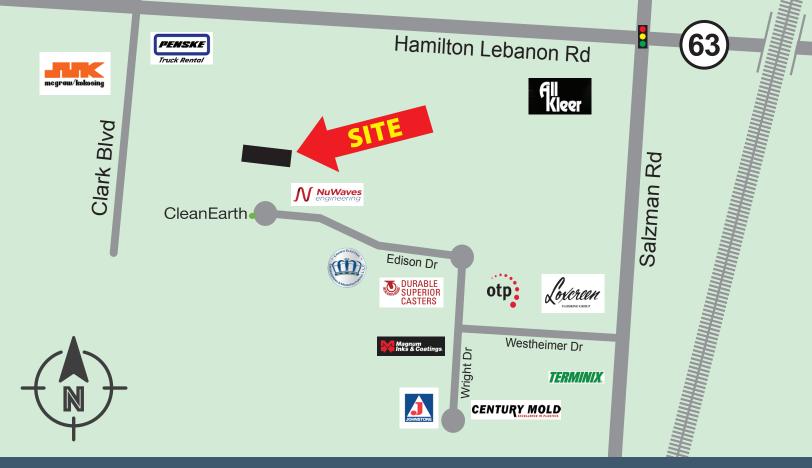

## Highlights

New Construction, finished Summer 2021 Zoned Industrial L-1 4 Miles From I-75