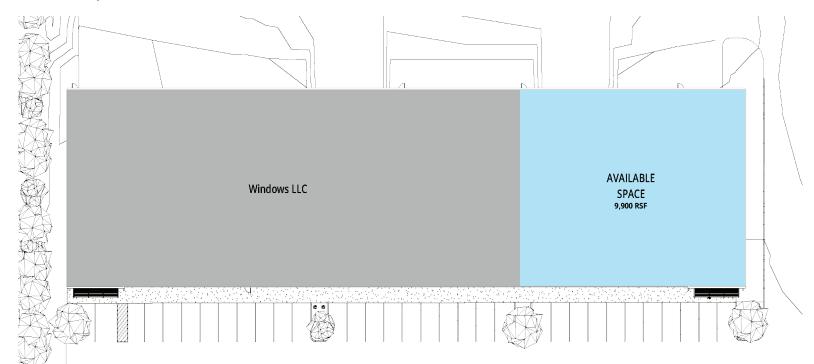

#### **Property**

10,000 +/- SF 3.55 +/- Acres Great Access to Serve

Great Access to Serve Both Dayton & Cincinnati Markets

### **Building Specs**

- (2) 9' x 10' Docks
- (1) 12' x 14' Drive In Door
- 20' Clear Height