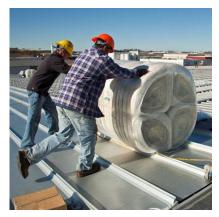

Butler buildings come with the state-of-the-art MR-24 roof system. This is a premier roof that is sealed with 2,000 pounds of pressure, basically creating a solid sheet of steel over your building. This roof will provide you with peace of mind for generations to come. CCC became an authorized Butler Builder in 1997, and achieved prestigious Career Builder status in 2001. As a Butler Career Builder, CCC is uniquely positioned to offer you access to the highest-quality PEMB systems in the industry.

Roofs fail. When that happens, CCC can install a Butler MR-24® Re-Roof.