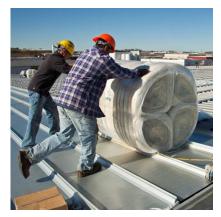

Butler buildings come with the state-of-the-art MR-24 roof system. This is a premier roof that is sealed with 2,000 pounds of pressure, basically creating a solid sheet of steel over your building. This roof will provide you with peace of mind for generations to come. CCC became an authorized Butler Builder in 1997, and achieved prestigious Career Builder status in 2001. As a Butler Career Builder, CCC is uniquely positioned to offer you access to the highest-quality PEMB systems in the industry.

Roofs fail. When that happens, CCC can install a Butler MR-24® Re-Roof.