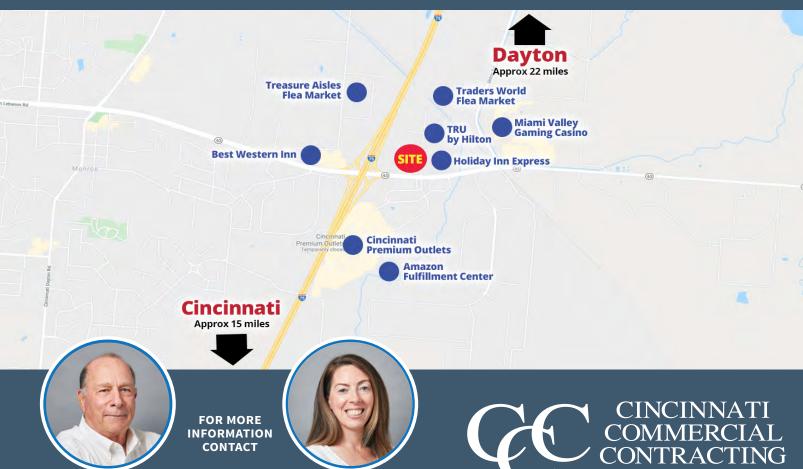

# Orton Plaza

Orton Drive Monroe, Ohio 45050

Prime location with excellent visibility along SR 63 at I-75. Just seconds away from Cincinnati Premium Outlets, Traders World and Miami Valley Gaming.