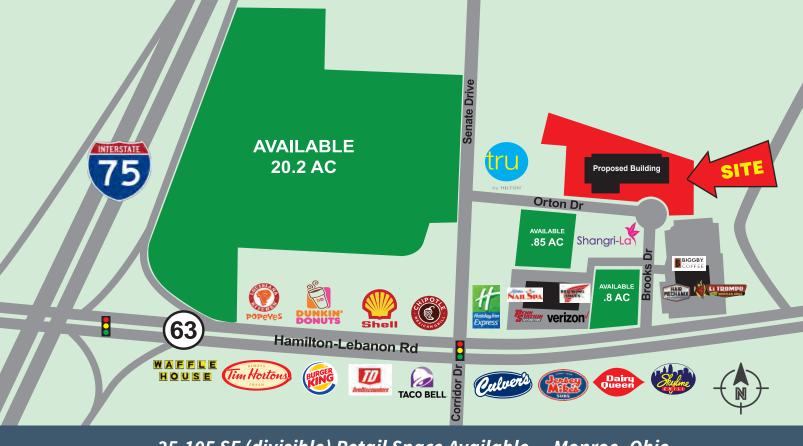

# Orton Plaza

Orton Drive Monroe, Ohio 45050

Prime location with excellent visibility along SR 63 at I-75. Just seconds away from Cincinnati Premium Outlets, Traders World and Miami Valley Gaming.

#### 25,105 SF (divisible) Retail Space Available — Monroe, Ohio

John Westheimer CCC President

O: 513.561.6633 x103 M: 513.535.4562 jwestheimer@cincigroup.com Kris Dannenfelser Asset Manager

O: 513.561.6633 x113 M: 513.479.1252 kdannenfelser@cincigroup.com