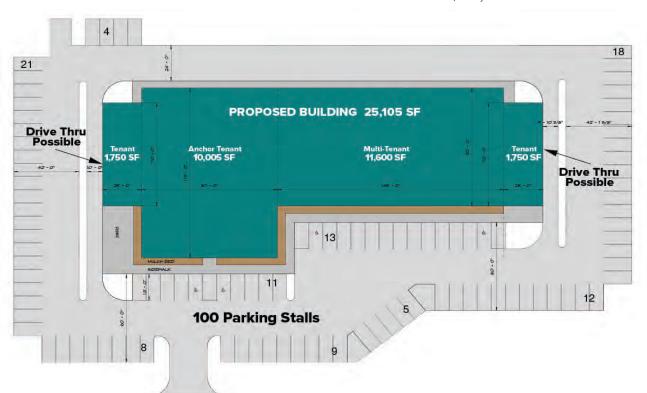

## **Property**

25,105 SF Available (divisible) Only 1/2 Mile From I-75 34,075 Vehicles Per Day